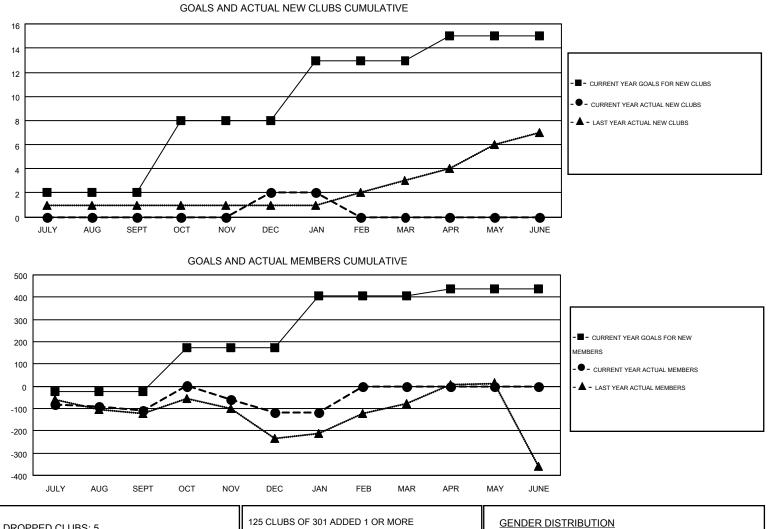

## GMT: TON SOETERS

|               |                  | Clubs             |                  |                  | Members               |                    |                                        |                    |                  |  |
|---------------|------------------|-------------------|------------------|------------------|-----------------------|--------------------|----------------------------------------|--------------------|------------------|--|
|               | RESU             | LTS FOR 2015-2016 |                  |                  | RESULTS FOR 2015-2016 |                    |                                        |                    |                  |  |
| QUARTER       | NEW CLUB<br>GOAL | NEW CLUBS         | DROPPED<br>CLUBS | NET<br>GAIN/LOSS | QUARTER               | NEW MEMBER<br>GOAL | CHARTER AND<br>NEW<br>MEMBERS<br>ADDED | DROPPED<br>MEMBERS | NET<br>GAIN/LOSS |  |
| JULY/AUG/SEPT | 2                | 0                 | 2                | -2               | JULY/AUG/SEPT         | -25                | 38                                     | 145                | -107             |  |
| OCT/NOV/DEC   | 6                | 2                 | 2                | 0                | OCT/NOV/DEC           | 197                | 250                                    | 259                | -9               |  |
| JAN/FEB/MAR   | 5                | 0                 | 1                | -1               | JAN/FEB/MAR           | 232                | 43                                     | 45                 | -2               |  |
| APR/MAY/JUNE  | 2                | 0                 | 0                | 0                | APR/MAY/JUNE          | 32                 | 0                                      | 0                  | 0                |  |

| DROPPED CLUBS: 5 |     | 125 CLUBS OF 301 ADDED 1 OR MORE | GENDER DISTRIBUTION |                |  |
|------------------|-----|----------------------------------|---------------------|----------------|--|
|                  |     | NEW MEMBERS                      | MALE                | 2,809 (45.04%) |  |
|                  |     | 1                                | FEMALE              | 3,427 (54.96%) |  |
| DROPPED MEMBERS  |     |                                  |                     |                |  |
| DECEASED         | 12  | CLICK HERE FOR HEALTH            |                     |                |  |
| CLUB CANCELLED   | 9   | ASSESSMENT DATA                  | FAMILY UNIT MEMBER  | 694            |  |
| OTHER            | 428 |                                  | HEAD OF HOUSEHOLD   | 326            |  |
| TOTAL            | 449 |                                  | NON-HEAD OF HOUSE   | 368            |  |
|                  |     | -                                |                     |                |  |